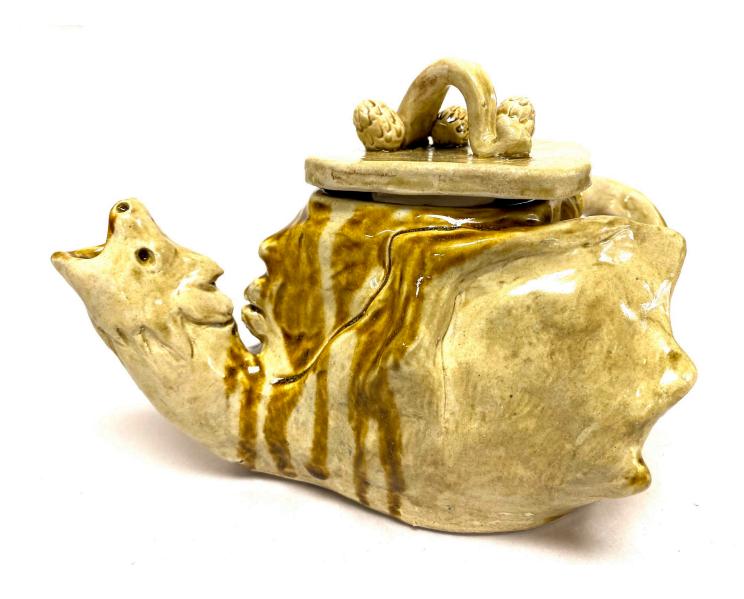

## Coil Teapot Assignment

#### Work Included:

Dragon teapot, Abigail Lyles
Manta ray teapot, Ava Mezger
Cactus teapot, Tobias Christoffels
Flower teapot, Hannah Cobb
Chicken teapot, Cassie Moeller
Trump teapot, Noah Cunningham