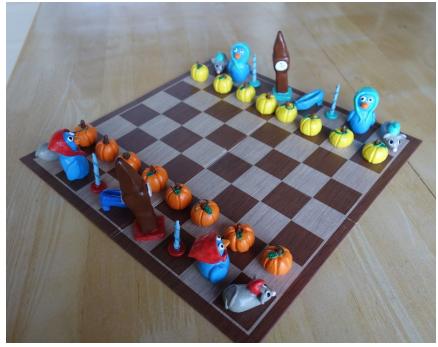

## Chess Set Assignment

#### Work Included:

Cinderella chess set, Hannah Cobb Dinosaur fossils chess set, Ava Metzger Safari chess set, April Larocque Pepper chess set, Ariana Chavez