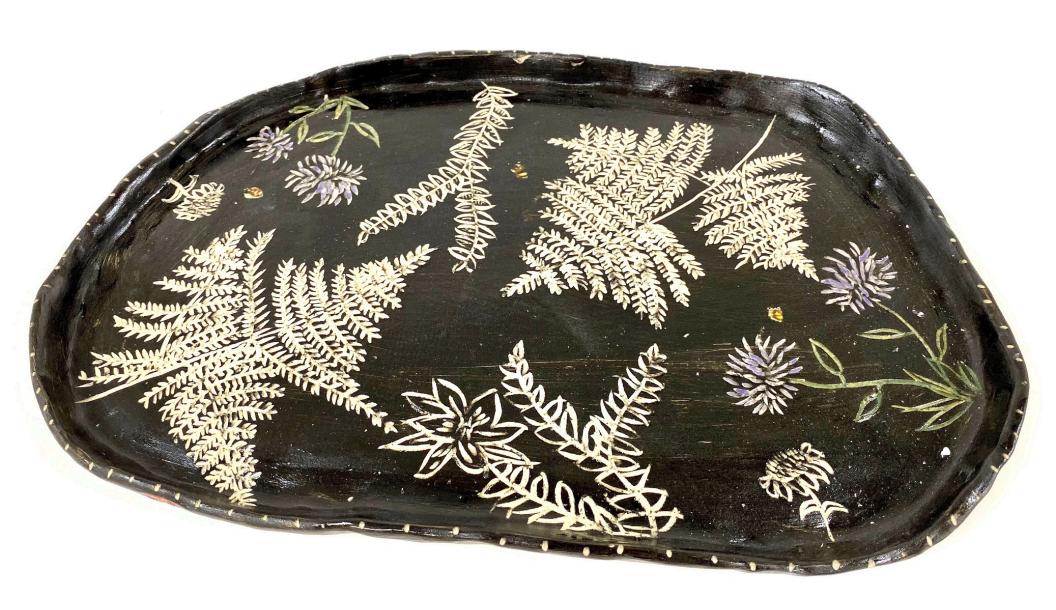

#### Work Included:

Fern platter, Kaela Campanella
Fox plate, Noah Cunningham
Octopus stir fry bowl with chopstick holder, Abigail Lyles
Mandala Bowl, Bailey Heller