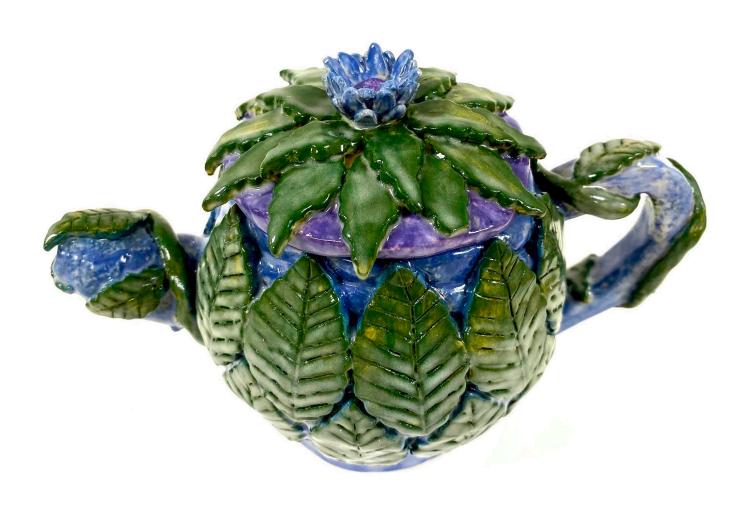

## Coil Teapot Assignment

#### Work Included:

Dragon teapot, Abigail Lyles
Manta ray teapot, Ava Mezger
Cactus teapot, Tobias Christoffels
Flower teapot, Hannah Cobb
Chicken teapot, Cassie Moeller
Trump teapot, Noah Cunningham