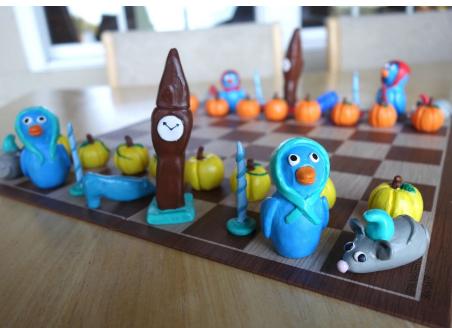

## Chess Set Assignment

#### Work Included:

Cinderella chess set, Hannah Cobb Dinosaur fossils chess set, Ava Metzger Safari chess set, April Larocque Pepper chess set, Ariana Chavez