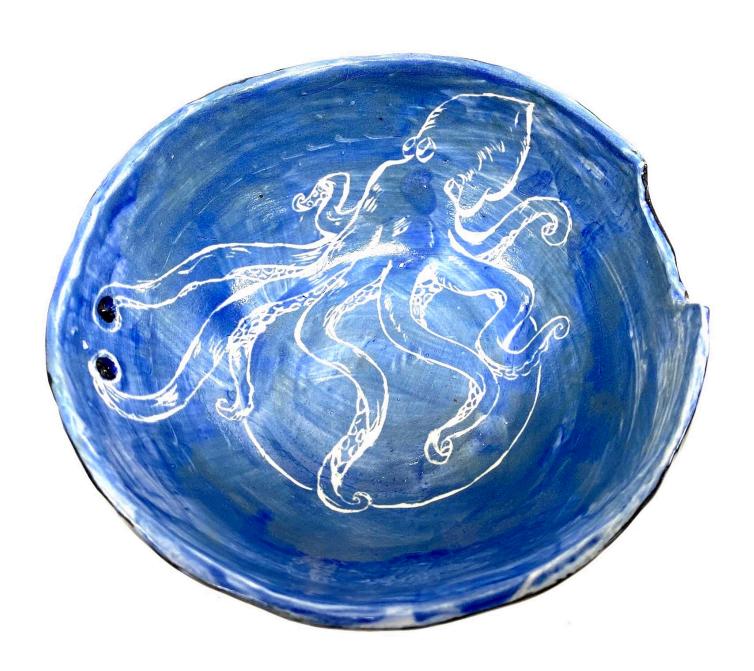

#### Work Included:

Fern platter, Kaela Campanella
Fox plate, Noah Cunningham
Octopus stir fry bowl with chopstick holder, Abigail Lyles
Mandala Bowl, Bailey Heller