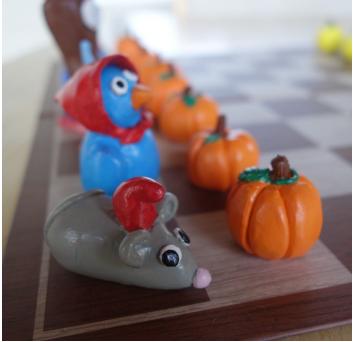

## Chess Set Assignment

#### Work Included:

Cinderella chess set, Hannah Cobb Dinosaur fossils chess set, Ava Metzger Safari chess set, April Larocque Pepper chess set, Ariana Chavez