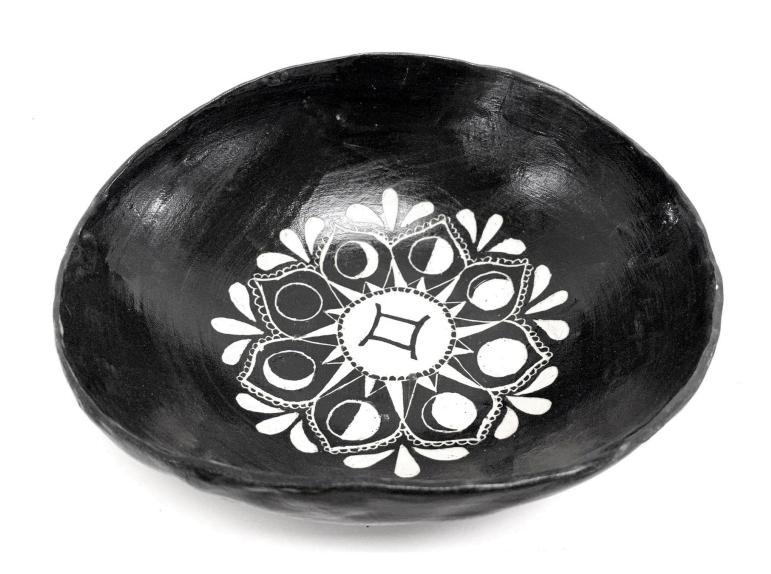

#### Work Included:

Fern platter, Kaela Campanella
Fox plate, Noah Cunningham
Octopus stir fry bowl with chopstick holder, Abigail Lyles
Mandala Bowl, Bailey Heller