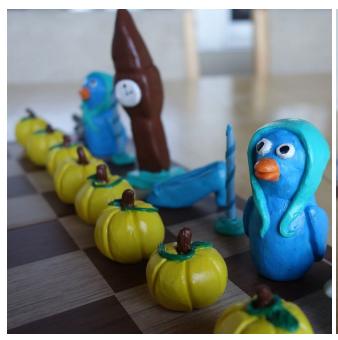

## Chess Set Assignment

#### Work Included:

Cinderella chess set, Hannah Cobb Dinosaur fossils chess set, Ava Metzger Safari chess set, April Larocque Pepper chess set, Ariana Chavez