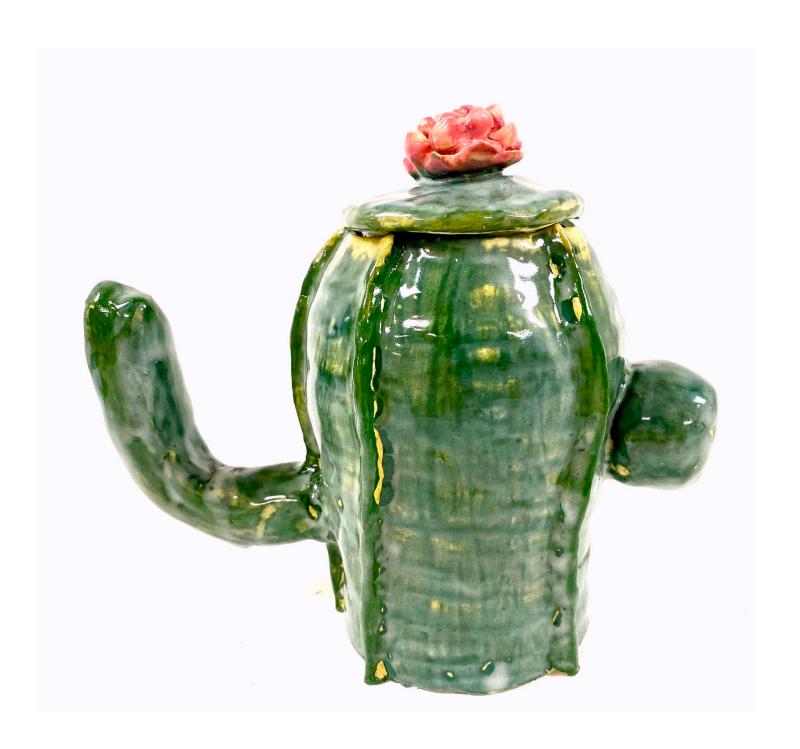

## Coil Teapot Assignment

#### Work Included:

Dragon teapot, Abigail Lyles
Manta ray teapot, Ava Mezger
Cactus teapot, Tobias Christoffels
Flower teapot, Hannah Cobb
Chicken teapot, Cassie Moeller
Trump teapot, Noah Cunningham