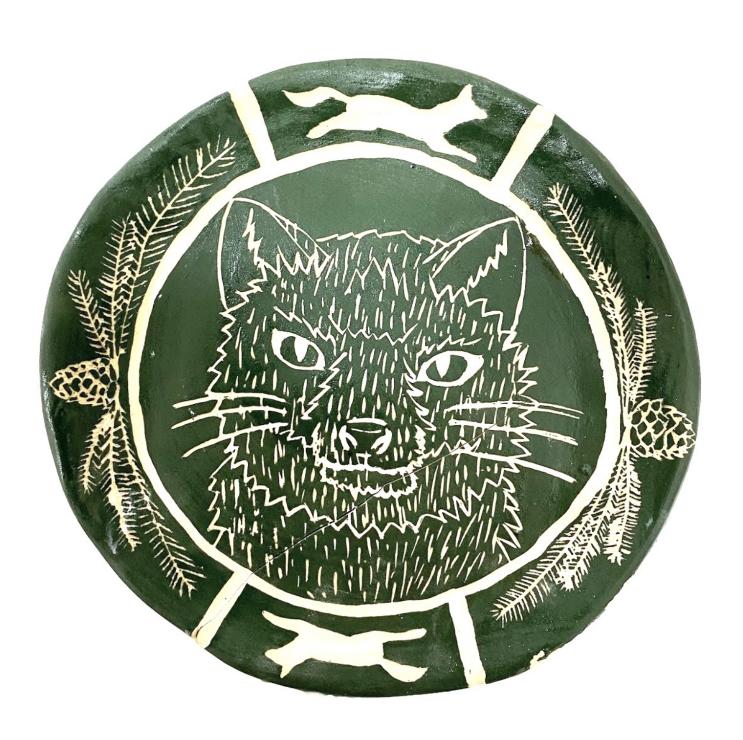

#### Work Included:

Fern platter, Kaela Campanella
Fox plate, Noah Cunningham
Octopus stir fry bowl with chopstick holder, Abigail Lyles
Mandala Bowl, Bailey Heller